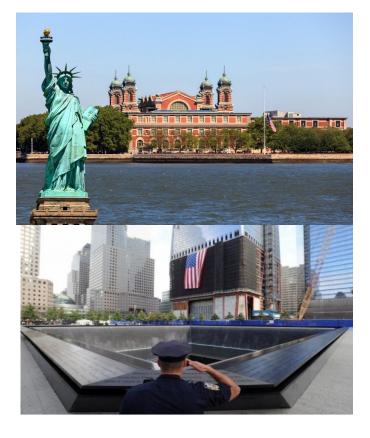

### **Itinerary**

6:30 AM Depart HS Parking Lot

10:00 AM Arrive Liberty State Park—board ferry to Ellis Island. Ellis Island, now a 27.5-acre site located just minutes off the southern tip of Manhattan Island, New York. It has been estimated that nearly half of all Americans today can trace their family history to at least one person who passed through the Port of New York at Ellis Island. Now, nearly a century since the peak years of immigration, Ellis Island is one of the most popular tourist destinations in the National Park Service. You will be able to make a stop at the Statue of Liberty as well. Enjoy lunch on your own at Ellis Island.

2 PM Return to Liberty State Park.

3 PM The National September 11 Memorial is a tribute of remembrance and honor to the nearly 3,000 people killed in the terror attacks of September 11, 2001 at the World Trade Center site, Shanksville, Pa., and at the Pentagon, as well as the six people killed in the World Trade Center bombing in February 1993. The Memorial's twin reflecting pools are each nearly an acre in size and feature the largest manmade waterfalls in the North America. The pools sit within the footprints where the Twin Towers once stood. Architect Michael Arad and landscape architect Peter Walker created the Memorial design selected from a global design competition that included more than 5,200 entries from 63 nations. The names of every person who died in the 2001 and 1993 attacks are inscribed into bronze panels edging the Memorial pools, a powerful reminder of the largest loss of life resulting from a foreign attack on American soil and the greatest single loss of rescue personnel in American history.